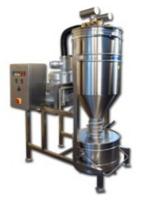

## Stationary suction unit with pneumatic filter cleaning

- Dust-free emptying pails in on-site
- Level sensors (Soliphant)
- Standard Control

SO sheet SoL (1)

## Stationary suction unit with pneumatic filter cleaning

- Heavy duty door and relieving
- Dust-free emptying of bags in-site
- On / Off Remote Control

SO sheet SoL (1)

A small excerpt from our special cleaner program.