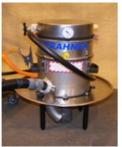

## Stationary suction unit with pneumatic filter cleaning

- Dust-free emptying pails in on-site
- Level sensors (Soliphant)
- Standard Control

SO sheet SoL (1)