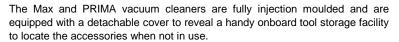

| Supplied with full tool kit, ø32mm                                  | PartNo. |
|---------------------------------------------------------------------|---------|
| Tool Kit Set: (includes following items:)                           | 2009689 |
| Suction hose set, ø32mm x 2,5m length                               | 2009691 |
| Stainless steel bent hose end with suction control valve, L= 460 mm | 2009698 |
| 2x Stainless steel wands, L= 460 mm                                 | 2009702 |
| Dusting brush, L= 300 mm                                            | 2009706 |
| Crevice nozzle, L= 210 mm                                           | 2009708 |
| Upholstery/stair nozzle, Dimensions= 130x35 mm                      | 2009695 |
| Double taper tube, L= 125 mm                                        | 2009694 |