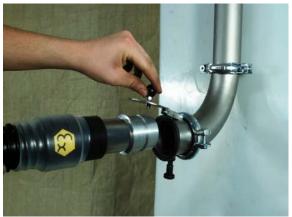

The hose connection how can be connected to a house piping without

The hose connection box can be connected to a house piping without great effort. To the suction hose to connect the lid is pulled up to the box and plugged the plug. By a bolt snap the connector is fixed.