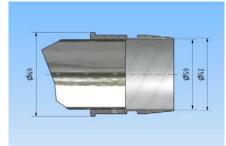

## Features/ Advantages

- · Easy handling
- · Highest technical security
- Solvent Resistant
- · Stainless steel hose outlets
- aluminum hose connector (All stainless steel on request)

| Hose connector - socket                                  | Art.Nr. |
|----------------------------------------------------------|---------|
| Hose connection DN 50 outlet pipe for VA DN 60 with flap | 2008705 |
| Hose connection DN 60 outlet pipe for VA DN 80 with flap | 2008888 |
| Hose connection DN 80 outlet pipe DN 100 with VA on flap | 2008889 |
| Hose connection box on VA DN100 pipe DN 100 with lid     | 2008905 |

| Hose connector - connector                             | Art. Nr. |
|--------------------------------------------------------|----------|
| Hose connector plug-DN 50 to DN 38 hose / R 60VA       | 2008886  |
| Hose connector plug-DN 50 to DN 50 hose / R 60VA       | 2008706  |
| Hose connector plug-DN 60 to DN 60 hose / R 80VA       | 2008887  |
| Hose connector plug-DN 80 to DN 80 hose / R100VA       | 2008890  |
| Hose connection to hose connector DN100 DN100 / R100VA | 2008904  |