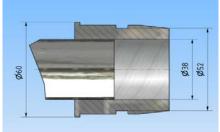

## Features/ Advantages

- · Easy handling
- · Highest technical security
- Solvent Resistant
- · Stainless steel hose outlets
- aluminum hose connector (All stainless steel on request)

| Hose connector - socket                                  | Art.Nr. |
|----------------------------------------------------------|---------|
| Hose connection DN 50 outlet pipe for VA DN 60 with flap | 2008705 |
| Hose connection DN 60 outlet pipe for VA DN 80 with flap | 2008888 |
| Hose connection DN 80 outlet pipe DN 100 with VA on flap | 2008889 |
| Hose connection box on VA DN100 pipe DN 100 with lid     | 2008905 |

| Hose connector - connector                             | Art. Nr. |
|--------------------------------------------------------|----------|
| Hose connector plug-DN 50 to DN 38 hose / R 60VA       | 2008886  |
| Hose connector plug-DN 50 to DN 50 hose / R 60VA       | 2008706  |
| Hose connector plug-DN 60 to DN 60 hose / R 80VA       | 2008887  |
| Hose connector plug-DN 80 to DN 80 hose / R100VA       | 2008890  |
| Hose connection to hose connector DN100 DN100 / R100VA | 2008904  |