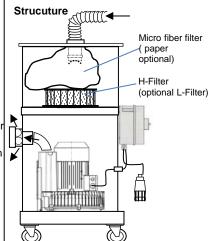

## Range of applications

The side channel blower is designed for continuous use, even in multi-shift operation, are suitable. A micro filter bag or paper bag filter as a prefilter to minimize the dust load on the main filter.

The Standard Model UT Mobile sucks the suction material through the input port on the lid in a sealable bag or filter paper filter bag open. This system protects the downstream filter elements and reduced to a multiple of the cost of emptying the container. The paper bag / microfiber pouch also serve to protect the user against contact with product residues. As transport equipment (for example, granules, etc.) to create vacuum filtration and the residual dust, continuous extraction of dust from manufacturing or packaging equipment and used as soft water heater.

| Accessories         |               |
|---------------------|---------------|
| Description         | Art.Nr.       |
| Filter bag          | see catalogue |
| Suction hose        | see catalogue |
| Suction accessories | see catalogue |
| H - Filter          | see catalogue |