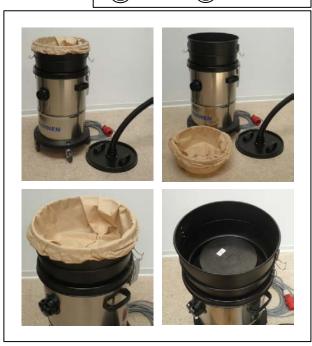

The Standard Model UT Mobile sucks the suction material through the input port on the lid in a sealable bag or filter paper filter bag open. This system protects the downstream filter elements and reduced to a multiple of the cost of emptying the container. The paper bag / microfiber pouch also serve to protect the user against contact with product residues. As transport equipment (for example, granules, etc.) to create vacuum filtration and the residual dust, continuous extraction of dust from manufacturing or packaging equipment and used as soft water heater.

| Accessories         |               |
|---------------------|---------------|
| Description         | Art.Nr.       |
| Filter bag          | see catalogue |
| Suction hose        | see catalogue |
| Suction accessories | see catalogue |
| H - Filter          | see catalogue |