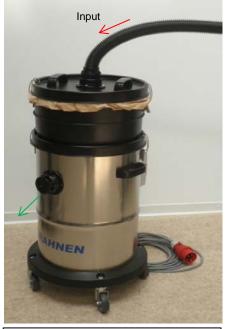

## **Properties/Advantages**

- Continuous Fixed side channel blowers
- Very low noise
- Stainless steel tank
- Very easy emptying
- Simple operation and maintenance
- · Space-saving design

The suction cups are offered as standard in three performance classes 1.1 / 1.3 / 2.2 kW. Individually, the suction volume can be adjusted exactly to the customer. The extremely simple operation and cleaning capabilities of the vacuum cleaner designed specifically for industrial applications. The modular system of the vacuum can at any time eg be retrofitted with H14 filter.

The Standard Model UT Mobile sucks the suction material through the input port on the lid in a sealable bag or filter paper filter bag open. This system protects the downstream filter elements and reduced to a multiple of the cost of emptying the container. The paper bag / microfiber pouch also serve to protect the user against contact with product residues. As transport equipment (for example, granules, etc.) to create vacuum filtration and the residual dust, continuous extraction of dust from manufacturing or packaging equipment and used as soft water heater.