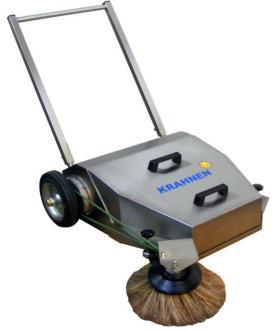

#### Features / Advantages

- · Compact and very portable
- No motors or turbines
- · Highest technical security
- Little effort required
- Low maintenance
- Very strong and light weight
- All relevant parts from high quality stainless steel
- Low-dust sweeping
- Height-adjustable handle
- · Wastebasket protects against drifts
- Side brush height adjustment

This versatile sweeper working in the dustpan principle and is primarily for recording production of dry residues in the exterior and interior design. Using the 500mm wide brush roll can clean production areas and warehouses for up to six times faster than with a standard broom. The rotating brush roller, can eliminate impurities with minimum effort quickly and effectively.

The sweeper KR 500 EX complies with directive 94/9/EC standards. The sweeper is hand made and has no electrical power supply. The brush roller is driven mechanically by the wheels on straight and shows a very good cornering and handling. Even in curves around the brush roll evenly. A side brush with natural bristles provide an additional work faster. The collection container is removable, easy to empty and clean.