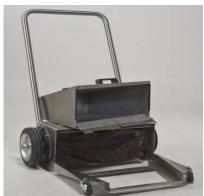

#### Features / Advantages

- · Compact and very portable
- No motors or turbines
- · Highest technical security
- Little effort required
- Low maintenance
- Very strong and light weight
- All relevant parts from high quality stainless steel
- Low-dust sweeping
- Height-adjustable handle
- · Wastebasket protects against drifts
- Side brush height adjustment

This versatile sweeper working in the dustpan principle and is primarily for recording production of dry residues in the exterior and interior design. Using the 500mm wide brush roll can clean production areas and warehouses for up to six times faster than with a standard broom. The rotating brush roller, can eliminate impurities with minimum effort quickly and effectively.

The sweeper KR 500 EX complies with directive 94/9/EC standards. The sweeper is hand made and has no electrical power supply. The brush roller is driven mechanically by the wheels on straight and shows a very good cornering and handling. Even in curves around the brush roll evenly. A side brush with natural bristles provide an additional work faster. The collection container is removable, easy to empty and clean.