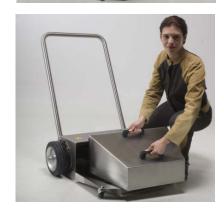

#### Features / Advantages

- · Compact and very portable
- No motors or turbines
- · Highest technical security
- Little effort required
- Low maintenance
- Very strong and light weight
- All relevant parts from high quality stainless steel
- Low-dust sweeping
- Height-adjustable handle
- · Wastebasket protects against drifts
- Side brush height adjustment

This versatile sweeper working in the dustpan principle and is primarily for recording production of dry residues in the exterior and interior design. Using the 500mm wide brush roll can clean production areas and warehouses for up to six times faster than with a standard broom. The rotating brush roller, can eliminate impurities with minimum effort quickly and effectively.